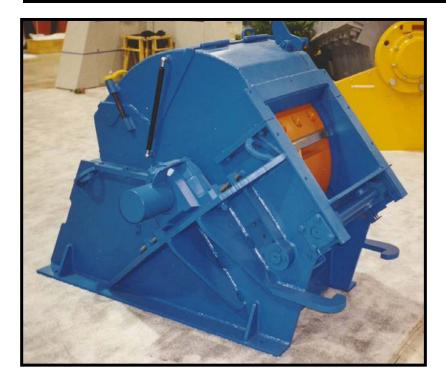

## Reconditioned - Bruks 802CS Drum Chipper

## Bruks 802CS Drum Chipper (reconditioned)

- · Right hand drive, drop feed, bottom discharge
- Factory Reconditioned
- One (1) reconditioned rotor assembly (31" diameter)
- Two (2) New bearing housings and bearings
- Four (4) knife pockets are re-machined
- One (1) rotor mechanical safety lock (New)
- Four (4) knives (New)
- Four (4) knife clamps three (3) New
- Four (4) counter knives (New)
- One (1) hard surfaced anvil (New)
- Two (2) B-Loks (New)
- Top hood with hinged access door for easy knife change
- Chip length adjustable from 5/8" to 1 1/4"
- Knife setting jig and angle gauge (New)
- Electrical safety interlocks (New)
- On-machine wiring to common J-box (New)
- Inlet opening: 21" Wide x 16" High
- Common sub-base for chipper and motor (Used / Existing)
- Bottom screen: 2" x 4" (Used / Existing)